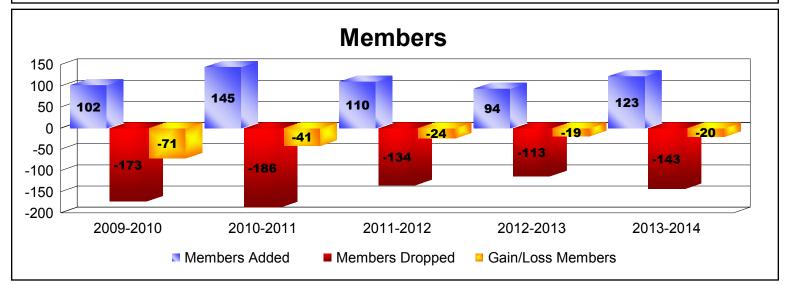

## District 20 S

| Year      | New<br>Clubs | Dropped<br>Clubs | Gain/<br>Loss<br>Clubs | New<br>Members | Charter<br>Members | Reinstate<br>Members | Transfer<br>Members | Total<br>Member<br>Added | Total<br>Members<br>Dropped | Gain/<br>Loss<br>Members |
|-----------|--------------|------------------|------------------------|----------------|--------------------|----------------------|---------------------|--------------------------|-----------------------------|--------------------------|
| 2009-2010 | 0            | -4               | -4                     | 94             | 0                  | 2                    | 6                   | 102                      | -173                        | -71                      |
| 2010-2011 | 0            | -1               | -1                     | 98             | 0                  | 32                   | 15                  | 145                      | -186                        | -41                      |
| 2011-2012 | 0            | -1               | -1                     | 101            | 0                  | 7                    | 2                   | 110                      | -134                        | -24                      |
| 2012-2013 | 0            | 0                | 0                      | 88             | 0                  | 2                    | 4                   | 94                       | -113                        | -19                      |
| 2013-2014 | 0            | -1               | -1                     | 115            | 0                  | 8                    | 0                   | 123                      | -143                        | -20                      |
| Average   | 0            | -1               | -1                     | 99             | 0                  | 10                   | 5                   | 115                      | -150                        | -35                      |
| Clubs     |              |                  |                        |                |                    |                      |                     |                          |                             |                          |