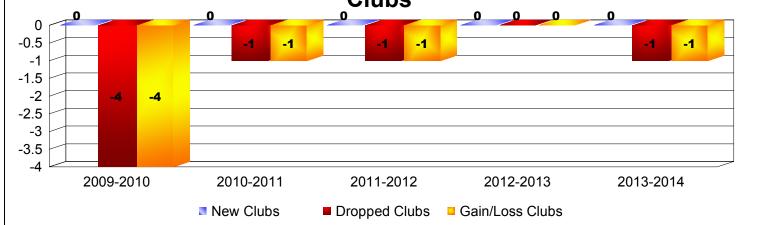

## District 20 S

| Year      | New<br>Clubs | Dropped<br>Clubs | Gain/<br>Loss<br>Clubs | New<br>Members | Charter<br>Members | Reinstate<br>Members | Transfer<br>Members | Total<br>Member<br>Added | Total<br>Members<br>Dropped | Gain/<br>Loss<br>Members |
|-----------|--------------|------------------|------------------------|----------------|--------------------|----------------------|---------------------|--------------------------|-----------------------------|--------------------------|
| 2009-2010 | 0            | -4               | -4                     | 94             | 0                  | 2                    | 6                   | 102                      | -173                        | -71                      |
| 2010-2011 | 0            | -1               | -1                     | 98             | 0                  | 32                   | 15                  | 145                      | -186                        | -41                      |
| 2011-2012 | 0            | -1               | -1                     | 101            | 0                  | 7                    | 2                   | 110                      | -134                        | -24                      |
| 2012-2013 | 0            | 0                | 0                      | 88             | 0                  | 2                    | 4                   | 94                       | -113                        | -19                      |
| 2013-2014 | 0            | -1               | -1                     | 115            | 0                  | 8                    | 0                   | 123                      | -143                        | -20                      |
| Average   | 0            | -1               | -1                     | 99             | 0                  | 10                   | 5                   | 115                      | -150                        | -35                      |
| Clubs     |              |                  |                        |                |                    |                      |                     |                          |                             |                          |